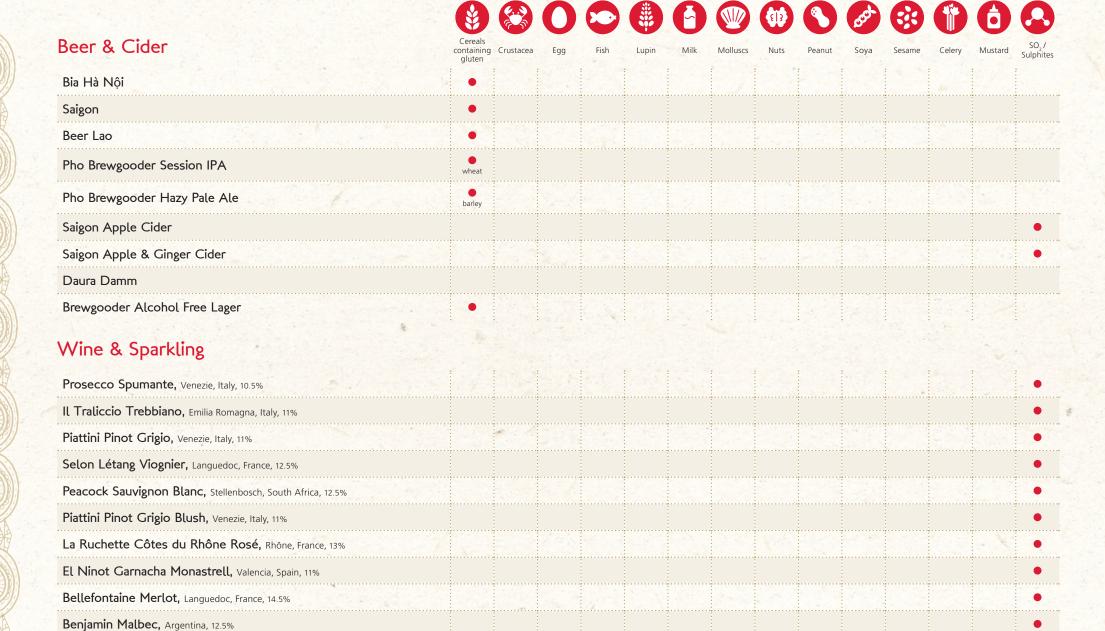

This allergen chart outlines the known allergens in our meals based on the information we receive from our suppliers regarding ingredients and the recipes we work to. We use reputable suppliers that we have worked with for many years and we will endeavour to remove an allergen where we can, however we cannot account for any accidental cross contamination should it occur out of our control in the supply chain.

We therefore please ask that you use this guide with this in mind.

Many thanks for your understanding,

ALL AT PHO

The charts cover the **14 Allergens** as legally required by **EU Food legislation** 

Cereals containing gluten (e.g wheat, rye, barley, oats)

**Nuts**(e.g hazlenut, walnut, cashew, pecan, Brazil, pistachio, Macadamia)

**Molluscs** (e.g clams, oyster, squid)

Crustacea / Shellfish (e.g prawns, crabs)

Peanut

Soya bean

Fish

Celery

Milk

Egg

Sulphur Dioxide (SO<sub>2</sub>) / Sulphites (at >10mg/kg or 10mg/L)

Lupin

Sesame

Mustard

| Table sauces                                          | Cereals<br>containing<br>gluten | Crustacea | <b>C</b> Egg | Fish | Lupin | Milk | Molluscs | Nuts | Peanut | Soya | Sesame | Celery | Mustard | SO <sub>2</sub> /<br>Sulphites |
|-------------------------------------------------------|---------------------------------|-----------|--------------|------|-------|------|----------|------|--------|------|--------|--------|---------|--------------------------------|
| Garlic vinegar vg                                     |                                 |           |              |      |       |      |          |      |        |      |        |        |         |                                |
| Chilli paste in pot vg                                |                                 |           |              |      |       |      |          |      |        |      |        |        |         |                                |
| Hoi sin sauce in bottle (see bottle label) vg         | wheat                           |           |              |      |       |      |          |      |        | •    | •      |        |         |                                |
| Sriracha (see bottle label) vg                        |                                 |           |              |      |       |      |          |      |        |      |        |        |         | •                              |
| Fish sauce (see bottle label)                         |                                 |           |              | •    |       |      |          |      |        |      |        |        |         |                                |
| Soy sauce - kikoman-gluten free (see bottle label) vg |                                 |           |              |      |       |      |          |      |        | •    |        |        |         |                                |