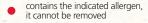

- Please be aware that there may be small bones
- contains the indicated allergen, it cannot be removed

| Wok fried noodles: pho xão - WITHOUT sauce | containing Crustacea Egg<br>gluten | Fish Lupin Milk | Molluscs Nuts | Peanut Soya Sesai | me Celery Mustard SO <sub>2</sub> /<br>Sulphites |
|--------------------------------------------|------------------------------------|-----------------|---------------|-------------------|--------------------------------------------------|
| Chicken                                    |                                    | •               |               | •                 |                                                  |
| Beef                                       |                                    | •               |               | •                 |                                                  |
| Chicken and prawn                          | •                                  | •               |               | •                 |                                                  |
| Tofu & mushroom vg                         |                                    |                 |               | • •               |                                                  |
| THIS <sup>™</sup> isn't chicken vg         |                                    |                 |               | •                 |                                                  |